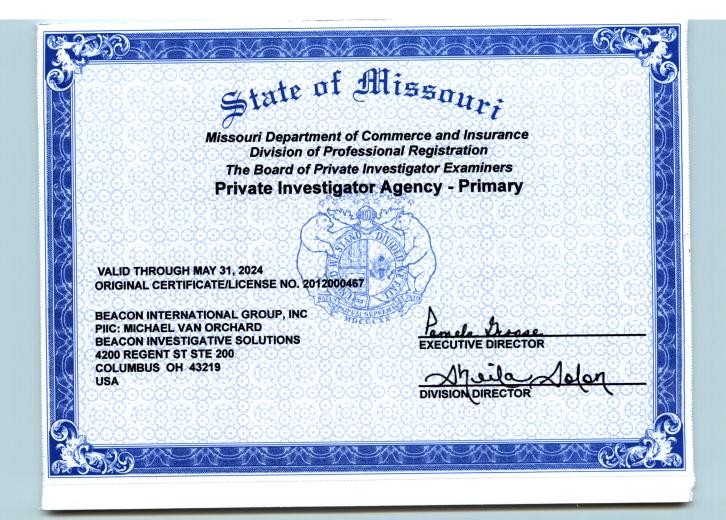

## STATE OF MISSOURI

### Robin Carnahan Secretary of State

# CORPORATION DIVISION CERTIFICATE OF GOOD STANDING

I, ROBIN CARNAHAN, Secretary of the State of Missouri, do hereby certify that the records in my office and in my care and custody reveal that

#### BEACON INTERNATIONAL GROUP INC

using in Missouri the name

#### BEACON INTERNATIONAL GROUP INC F00959105

a OHIO entity was created under the laws of this State on the 27th day of March, 2009, and is in good standing, having fully complied with all requirements of this office.

IN TESTIMONY WHEREOF, I have set my hand and imprinted the GREAT SEAL of the State of Missouri, on this, the 12th day of April, 2011

n Comahan

Secretary of State

Certification Number: 13732642-1 Reference:

Verify this certificate online at https://www.sos.mo.gov/businessentity/soskb/verify.asp

X01050530 Date Filed: 1/18/2015 Expiration Date: 4/13/2020 Jason Kander Missouri Secretary of State