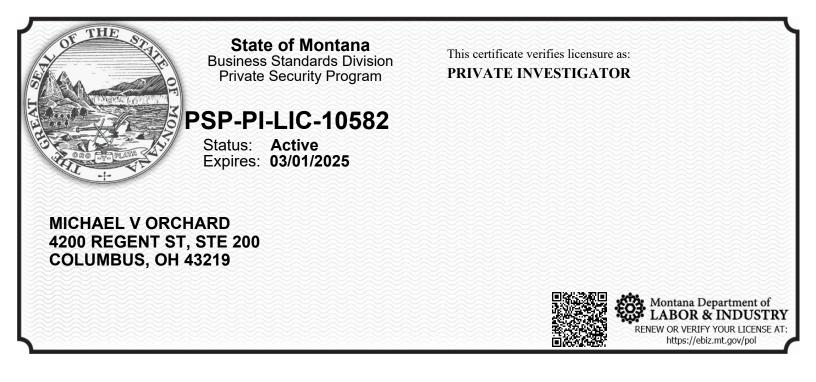

Renew online at <u>https://ebiz.mt.gov/pol</u> by signing in with your username and password.

The renewal cycle for your board opens 60 days prior to the expiration date on your current license. Renew your license prior to your expiration date to avoid being charged a late fee(s).

Remember to maintain your online account information with a password, security question and a valid email address. You can update your account information by accessing the 'Account Management' link when logged in.