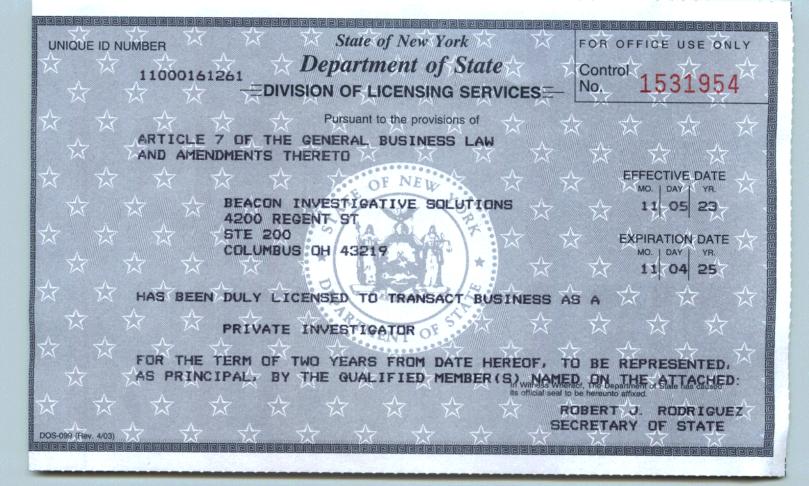

UNIQUE ID NUMBER

ABER State of New York 11000161261 Department of State -=DIVISION OF LICENSING SERVICES=

FOR OFFICE USE ONLY Control No. 1231028

EFFECTIVE DATE

DAY

05

EXPIRATION DATE

DAY

04

YR

YR. 21

19

MO

MO

Pursuant to the provisions of ARTICLE 7 OF THE GENERAL BUSINESS LAW AND AMENDMENTS THERETO

> BEACON INVESTIGATIVE SOLUTIONS 4200 REGENT ST STE 200 COLUMBUS OH 43219

HAS BEEN DULY LICENSED TO TRANSACT BUSINESS AS A

PRIVATE INVESTIGATOR

FOR THE TERM OF TWO YEARS FROM DATE HEREOF, TO BE REPRESENTED, AS PRINCIPAL, BY THE QUALIFIED MEMBER(S) NAMED ON THE ATTACHED: In Witness Whereof, The Department of State has caused is official seal to be hereunto affixed.

> ROSSANA ROSADO SECRETARY OF STATE